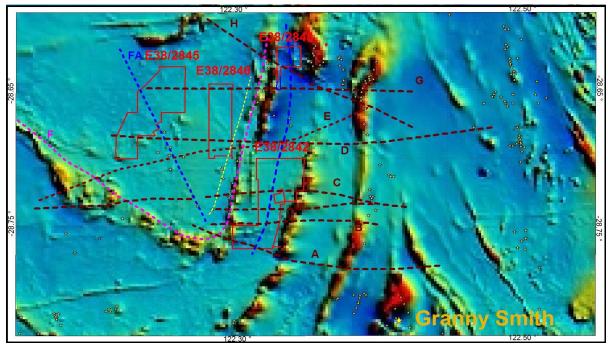

Preliminary interpretation of mapped lithologies, regional magnetics and structures has identified a number of corridors to be targeted for exploration of these tenements.

Figure 2: Laverton tenements with identified structures and regional magnetics.