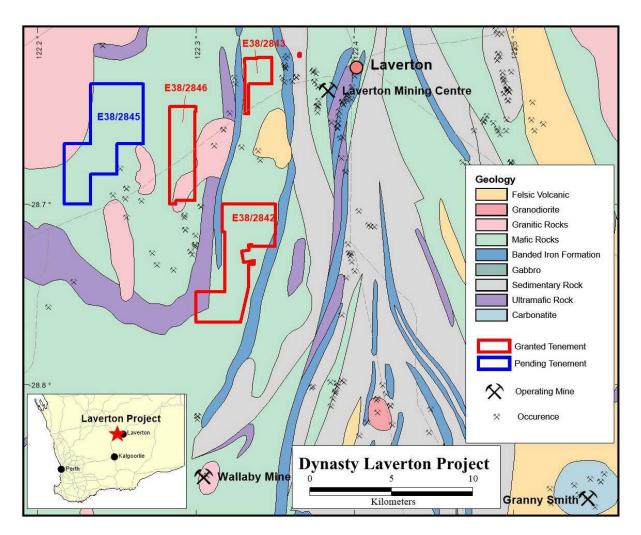

## **GRANT OF NEW GOLD TENEMENT IN EASTERN GOLDFIELDS**

Dynasty Metals Australia Ltd (ASX: DMA) is pleased to announce the granting of another tenement, E38/2843, covering an area of 3.1km<sup>2</sup> within the Eastern Goldfields Terrane. This tenement lies approximately 5km west of Laverton in close proximity to both the Granny Smith and Sunrise mines which have between them produced approximately 10 Million ounces of gold throughout their respective histories. The tenement is also close to two previously granted DMA tenements, E38/2842 and E38/2846. A fourth application, E38/2845, is still pending. The total holdings for this project will be over 50km<sup>2</sup>.

The tenements are in a similar geological setting to these nearby deposits with potential to host medium to large scale gold mineralisation.

Figure 1: DMA Laverton tenements E38/2842, E38/2846 (granted), E38/2843 and E38/2845 (pending).